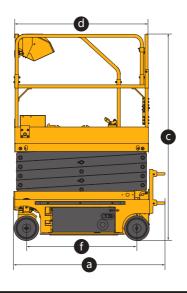

#### **OPTIONS**

Platform working light Air-line to platform AC power to the platform Lithium battery

| Item                                                  | Unit | XG1212AC                                                    | XG1412AC                                                    | XG1614AC                                                    |
|-------------------------------------------------------|------|-------------------------------------------------------------|-------------------------------------------------------------|-------------------------------------------------------------|
| Lift capacity                                         | kg   | 320                                                         | 320                                                         | 350                                                         |
| Lift capacity of auxiliary platform                   | kg   | 115                                                         | 115                                                         | 115                                                         |
| Occupant capacity                                     | -    | 2                                                           | 2/1 (in/out)                                                | 2/1(in/out)                                                 |
| Working height                                        | m    | 12                                                          | 13.8                                                        | 15.8                                                        |
| Platform height                                       | m    | 10                                                          | 11.8/7(in/out)                                              | 13.8/8.5(in/out)                                            |
| Length of auxiliary platform                          | mm   | 900                                                         | 900                                                         | 900                                                         |
| Ground clearance (pothole protector - raised/lowered) | mm   | 100/20                                                      | 100/20                                                      | 77.5/20                                                     |
| Turning radius (inside/outside)                       | m    | 0/2.3                                                       | 0/2.3                                                       | 0/2.65                                                      |
| Drive motor                                           | kW   | 0.87                                                        | 0.87                                                        | 0.87                                                        |
| Lift motor                                            | kW   | 4.5                                                         | 4.5                                                         | 4.5                                                         |
| Drive speed (retracted/extended)                      | km/h | 4.0/0.8                                                     | 4.0/0.8                                                     | 4.0/0.8                                                     |
| Lift/Lower time                                       | S    | 50~75/43~65                                                 | 45~70/52~78                                                 | 65~82/61~80                                                 |
| Gradeability                                          | %    | 25                                                          | 25                                                          | 25                                                          |
| Tilt alarm (side/forward and backward)                | 0    | 1.5/3                                                       | 1.5/3                                                       | 1.5/3                                                       |
| Batteries                                             | V/Ah | 4x6/280 Lead-acid (standard)<br>25.6/206 Lithium (optional) | 4x6/280 Lead-acid (standard)<br>25.6/206 Lithium (optional) | 4x6/280 Lead-acid (standard)<br>25.6/206 Lithium (optional) |
| Charger                                               | V/A  | 24/30                                                       | 24/30                                                       | 24/30                                                       |
| Tires                                                 | -    | 381×127                                                     | 381×127                                                     | 381×127                                                     |
| Weight                                                | kg   | 3000                                                        | 3150                                                        | 3680                                                        |
| a Length (without ladder)                             | mm   | 2477(2267)                                                  | 2477(2267)                                                  | 2840(2630)                                                  |
| b Width                                               | mm   | 1170                                                        | 1190                                                        | 1390                                                        |
| c Height (platform folded)                            | mm   | 2480(1930)                                                  | 2610(2060)                                                  | 2721(2175)                                                  |
| d x e Platform size (Length x Width)                  | mm   | 2280×1120                                                   | 2280×1120                                                   | 2640×1120                                                   |
| f Wheelbase                                           | mm   | 1877                                                        | 1877                                                        | 2240                                                        |