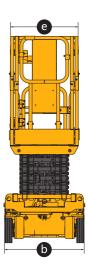

#### **OPTIONS**

Platform working light Air-line to platform AC power to the platform Lithium battery

| Item                                                  | Unit | XG1212AC                                                    | XG1412AC                                                    | XG1614AC                                                    |
|-------------------------------------------------------|------|-------------------------------------------------------------|-------------------------------------------------------------|-------------------------------------------------------------|
| Lift capacity                                         | kg   | 320                                                         | 320                                                         | 350                                                         |
| Lift capacity of auxiliary platform                   | kg   | 115                                                         | 115                                                         | 115                                                         |
| Occupant capacity                                     | -    | 2                                                           | 2/1 (in/out)                                                | 2/1(in/out)                                                 |
| Working height                                        | m    | 12                                                          | 13.8                                                        | 15.8                                                        |
| Platform height                                       | m    | 10                                                          | 11.8/7(in/out)                                              | 13.8/8.5(in/out)                                            |
| Length of auxiliary platform                          | mm   | 900                                                         | 900                                                         | 900                                                         |
| Ground clearance (pothole protector - raised/lowered) | mm   | 100/20                                                      | 100/20                                                      | 77.5/20                                                     |
| Turning radius (inside/outside)                       | m    | 0/2.3                                                       | 0/2.3                                                       | 0/2.65                                                      |
| Drive motor                                           | kW   | 0.87                                                        | 0.87                                                        | 0.87                                                        |
| Lift motor                                            | kW   | 4.5                                                         | 4.5                                                         | 4.5                                                         |
| Drive speed (retracted/extended)                      | km/h | 4.0/0.8                                                     | 4.0/0.8                                                     | 4.0/0.8                                                     |
| Lift/Lower time                                       | S    | 50~75/43~65                                                 | 45~70/52~78                                                 | 65~82/61~80                                                 |
| Gradeability                                          | %    | 25                                                          | 25                                                          | 25                                                          |
| Tilt alarm (side/forward and backward)                | 0    | 1.5/3                                                       | 1.5/3                                                       | 1.5/3                                                       |
| Batteries                                             | V/Ah | 4x6/280 Lead-acid (standard)<br>25.6/206 Lithium (optional) | 4x6/280 Lead-acid (standard)<br>25.6/206 Lithium (optional) | 4x6/280 Lead-acid (standard)<br>25.6/206 Lithium (optional) |
| Charger                                               | V/A  | 24/30                                                       | 24/30                                                       | 24/30                                                       |
| Tires                                                 | -    | 381×127                                                     | 381×127                                                     | 381×127                                                     |
| Weight                                                | kg   | 3000                                                        | 3150                                                        | 3680                                                        |
| a Length (without ladder)                             | mm   | 2477(2267)                                                  | 2477(2267)                                                  | 2840(2630)                                                  |
| b Width                                               | mm   | 1170                                                        | 1190                                                        | 1390                                                        |
| c Height (platform folded)                            | mm   | 2480(1930)                                                  | 2610(2060)                                                  | 2721(2175)                                                  |
| d x e Platform size (Length x Width)                  | mm   | 2280×1120                                                   | 2280×1120                                                   | 2640×1120                                                   |
| f Wheelbase                                           | mm   | 1877                                                        | 1877                                                        | 2240                                                        |