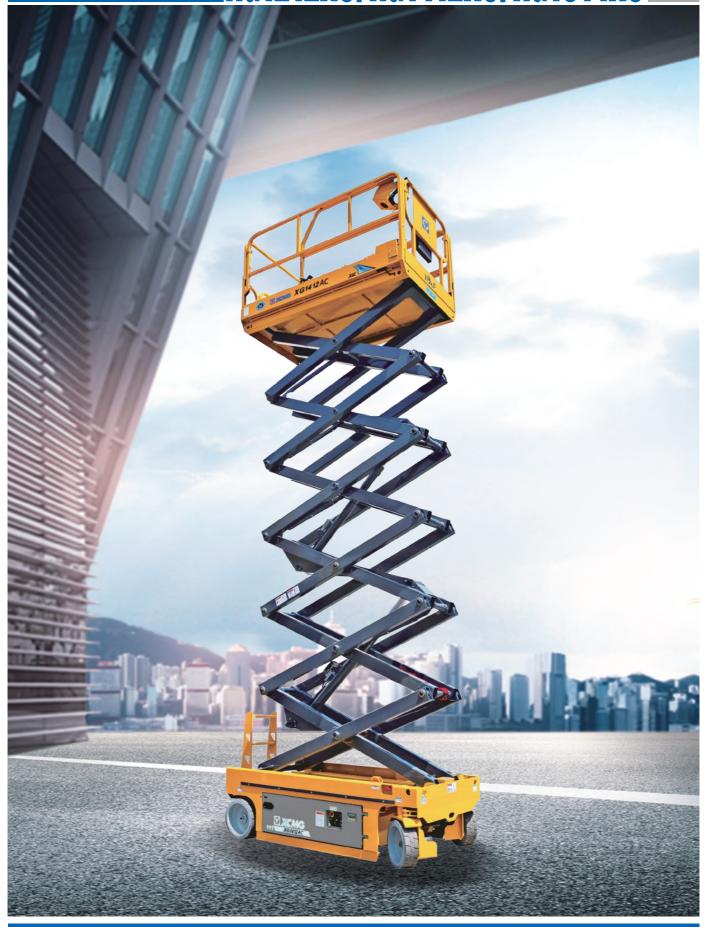

# SCISSOR LIFTS XG1212AC/XG1412AC/XG1614AC

# XG1212AC/XG1412AC/XG1614AC < €

Scissor lifts

## **FEATURES**

### **PRODUCTIVITY**

2 front driving wheels

25% theoretical gradeability

Battery charge indicator and diagnostic display

Manual platform lowering value

Both platform and ground control panel with emergency stop button

Front wheel multi-disc brakes

Manual brake release

Solid non-marking tires

Mobile pothole protection

Tilt alarm

Hourmeter record

Lift and lower alarm

Horr

Dual flashing beacons

Drive alarm

Overload alarm

#### **OPTIONS**

Platform working light Air-line to platform AC power to the platform Lithium battery

| Item                                                  | Unit | XG1212AC                                                    | XG1412AC                                                    | XG1614AC                                                    |
|-------------------------------------------------------|------|-------------------------------------------------------------|-------------------------------------------------------------|-------------------------------------------------------------|
| Lift capacity                                         | kg   | 320                                                         | 320                                                         | 350                                                         |
| Lift capacity of auxiliary platform                   | kg   | 115                                                         | 115                                                         | 115                                                         |
| Occupant capacity                                     | -    | 2                                                           | 2/1 (in/out)                                                | 2/1(in/out)                                                 |
| Working height                                        | m    | 12                                                          | 13.8                                                        | 15.8                                                        |
| Platform height                                       | m    | 10                                                          | 11.8/7(in/out)                                              | 13.8/8.5(in/out)                                            |
| Length of auxiliary platform                          | mm   | 900                                                         | 900                                                         | 900                                                         |
| Ground clearance (pothole protector - raised/lowered) | mm   | 100/20                                                      | 100/20                                                      | 77.5/20                                                     |
| Turning radius (inside/outside)                       | m    | 0/2.3                                                       | 0/2.3                                                       | 0/2.65                                                      |
| Drive motor                                           | kW   | 0.87                                                        | 0.87                                                        | 0.87                                                        |
| Lift motor                                            | kW   | 4.5                                                         | 4.5                                                         | 4.5                                                         |
| Drive speed (retracted/extended)                      | km/h | 4.0/0.8                                                     | 4.0/0.8                                                     | 4.0/0.8                                                     |
| Lift/Lower time                                       | S    | 50~75/43~65                                                 | 45~70/52~78                                                 | 65~82/61~80                                                 |
| Gradeability                                          | %    | 25                                                          | 25                                                          | 25                                                          |
| Tilt alarm (side/forward and backward)                | 0    | 1.5/3                                                       | 1.5/3                                                       | 1.5/3                                                       |
| Batteries                                             | V/Ah | 4x6/280 Lead-acid (standard)<br>25.6/206 Lithium (optional) | 4x6/280 Lead-acid (standard)<br>25.6/206 Lithium (optional) | 4x6/280 Lead-acid (standard)<br>25.6/206 Lithium (optional) |
| Charger                                               | V/A  | 24/30                                                       | 24/30                                                       | 24/30                                                       |
| Tires                                                 | -    | 381×127                                                     | 381×127                                                     | 381×127                                                     |
| Weight                                                | kg   | 3000                                                        | 3150                                                        | 3680                                                        |
| a Length (without ladder)                             | mm   | 2477(2267)                                                  | 2477(2267)                                                  | 2840(2630)                                                  |
| b Width                                               | mm   | 1170                                                        | 1190                                                        | 1390                                                        |
| c Height (platform folded)                            | mm   | 2480(1930)                                                  | 2610(2060)                                                  | 2721(2175)                                                  |
| d x e Platform size (Length x Width)                  | mm   | 2280×1120                                                   | 2280×1120                                                   | 2640×1120                                                   |
| f Wheelbase                                           | mm   | 1877                                                        | 1877                                                        | 2240                                                        |