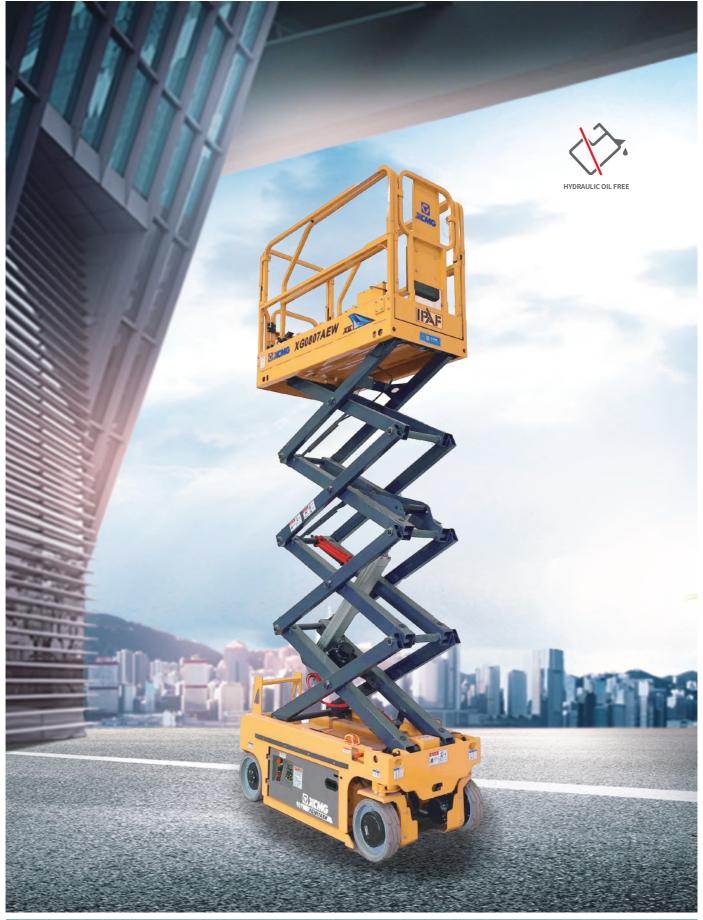

# **XG0807AEW**

# XG0807AEW

Scissor lift

#### **PRODUCTIVITY**

2 front driving wheels

25% theoretical gradeability

Battery charge indicator and diagnostic display

Manual platform lowering value

Both platform and ground control panel with emergency stop button

Front wheel multi-disc brakes

Manual brake release

Solid non-marking tires

Mobile pothole protection

Tilt alarm

Hourmeter record

Lift and lower alarm

Horn

Dual flashing beacons

Drive alarm

Overload alarm