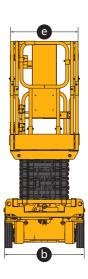

### **OPTIONS**

Platform working light Air-line to platform AC power to the platform

| Item                                                  | Unit | XG0807AEW   |
|-------------------------------------------------------|------|-------------|
| Lift capacity                                         | kg   | 280         |
| Lift capacity of auxiliary platform                   | kg   | 115         |
| Occupant capacity                                     | -    | 2           |
| Working height                                        | m    | 7.8         |
| Platform height                                       | m    | 5.8         |
| Length of auxiliary platform                          | mm   | 900         |
| Ground clearance (pothole protector – raised/lowered) | mm   | 65/20       |
| Turning radius (inside/outside)                       | m    | 0.02/1.75   |
| Drive motor                                           | kW   | 0.5         |
| Lift motor                                            | kW   | 1.4         |
| Drive speed (retracted/extended)                      | km/h | 4.0/0.8     |
| Lift/Lower time                                       | S    | 13~30/30~45 |
| Gradeability                                          | %    | 25          |
| Tilt alarm (side/forward and backward)                | 0    | 1.5/3.5     |
| Batteries                                             | V/Ah | 2×12/75     |
| Charger                                               | V/A  | 24/30       |
| Tires                                                 | -    | 323×100     |
| Weight                                                | kg   | 1600        |
| a Length (without ladder)                             | mm   | 1900(1680)  |
| b Width                                               | mm   | 810         |
| c Height (platform folded)                            | mm   | 2160(1830)  |
| d x e Platform size (Length x Width)                  | mm   | 1670×740    |
| f Wheelbase                                           | mm   | 1360        |