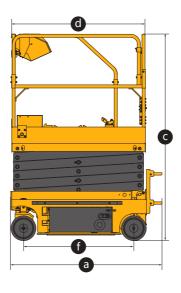

### **OPTIONS**

Platform working light Air-line to platform AC power to the platform

| Item                                                  | Unit | XG0807AEW   |
|-------------------------------------------------------|------|-------------|
| Lift capacity                                         | kg   | 280         |
| Lift capacity of auxiliary platform                   | kg   | 115         |
| Occupant capacity                                     | -    | 2           |
| Working height                                        | m    | 7.8         |
| Platform height                                       | m    | 5.8         |
| Length of auxiliary platform                          | mm   | 900         |
| Ground clearance (pothole protector – raised/lowered) | mm   | 65/20       |
| Turning radius (inside/outside)                       | m    | 0.02/1.75   |
| Drive motor                                           | kW   | 0.5         |
| Lift motor                                            | kW   | 1.4         |
| Drive speed (retracted/extended)                      | km/h | 4.0/0.8     |
| Lift/Lower time                                       | S    | 13~30/30~45 |
| Gradeability                                          | %    | 25          |
| Tilt alarm (side/forward and backward)                | 0    | 1.5/3.5     |
| Batteries                                             | V/Ah | 2×12/75     |
| Charger                                               | V/A  | 24/30       |
| Tires                                                 | -    | 323×100     |
| Weight                                                | kg   | 1600        |
| a Length (without ladder)                             | mm   | 1900(1680)  |
| b Width                                               | mm   | 810         |
| c Height (platform folded)                            | mm   | 2160(1830)  |
| d x e Platform size (Length x Width)                  | mm   | 1670×740    |
| f Wheelbase                                           | mm   | 1360        |