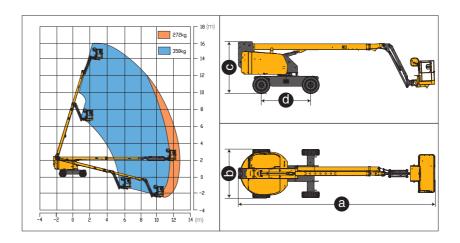

#### **MEASUREMENTS**

16m working height Up to 272/350kg lift capacity

#### **OPTIONS**

Tool tray Platform working light Foam-filled rough terrain tires

| Item                             | Unit       | XGS16K       |
|----------------------------------|------------|--------------|
| Working height                   | m          | 16           |
| Platform height                  | m          | 14           |
| Working radius                   | m          | 12.7         |
| Lift capacity                    | kg         | 272/350      |
| Occupant capacity                | -          | 2            |
| Boom luffing range               | 0          | -14~+73      |
| Fly jib luffing range            | 0          | -65~+70      |
| Turntable rotation               | 0          | 360          |
| Platform rotation                | 0          | 160          |
| Drive speed (retracted/extended) | km/h       | 4.8/0.6      |
| Turning radius (inside/outside)  | m          | 1.9/4.7      |
| Tailswing                        | mm         | 1120         |
| Ground clearance                 | mm         | 300          |
| Gradeability                     | %          | 45           |
| Tires                            | -          | 32×12-20/7.5 |
| Power source                     | -          | Deutz D2.9L4 |
| Rated power                      | kW/(r/min) | 36.4/(2600)  |
| Fuel tank                        | L          | 90           |
| Hydraulic tank                   | L          | 120          |
| Weight                           | kg         | 8050         |
| Platform size                    | mm         | 1830×760     |
| a Length (transportation)        | mm         | 9400/9100    |
| b Width                          | mm         | 2320         |
| c Height                         | mm         | 2480         |
| d Wheelbase                      | mm         | 2360         |