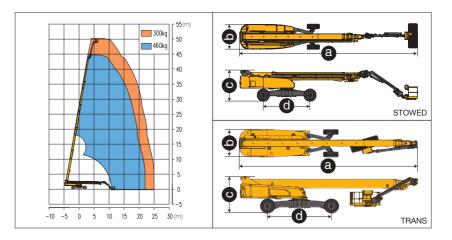

## OPTIONS

Tool tray Platform working light Foam-filled rough terrain tires AC power to the platform Platform anti-collision device

| Item                                           | Unit       | XGS50E          |
|------------------------------------------------|------------|-----------------|
|                                                |            |                 |
| Working height                                 | m          | 50              |
| Platform height                                | m          | 48              |
| Working radius                                 | m          | 25.2            |
| Lift capacity                                  | kg         | 300/460         |
| Occupant capacity                              | -          | 3               |
| Boom luffing range                             | 0          | 0~+80           |
| Fly jib luffing range                          | 0          | -45~+75         |
| Turntable rotation                             | 0          | 360             |
| Platform rotation                              | 0          | 160             |
| Drive speed (retracted/extended)               | km/h       | 4.5/0.5         |
| Turning radius axle retracted (inside/outside) | m          | 7.6/9.5         |
| Turning radius axle extended (inside/outside)  | m          | 2.8/6.6         |
| Tailswing                                      | mm         | 2000            |
| Ground clearance                               | mm         | 400             |
| Gradeability                                   | %          | 45              |
| Tires                                          | -          | 455/50D710 24   |
| Power source                                   | -          | Kubota V3307    |
| Rated power                                    | kW/(r/min) | 54.6/(2200)     |
| Fuel tank                                      | L          | 200             |
| Hydraulic tank                                 | L          | 250             |
| Weight                                         | kg         | 24440           |
| Platform size                                  | mm         | 2400×900        |
| Transportation dimension                       | mm         | 12550×2490×3000 |
| a Length                                       | mm         | 17460           |
| b Width                                        | mm         | 2490            |
| c Height                                       | mm         | 3000            |
| d Wheelbase (axle retracted/axle extended)     | mm         | 5220/4590       |