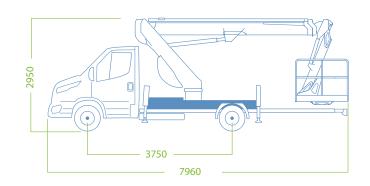

WORKING DIAGRAM





TURRET ROTATION

GVW 3,5 ton





## Great productivity and versatility

#### STANDARD ACCESSORIES

### [a] AUTOMATIC STABILIZATION

The **SPEED** function is a new solution present in Socage's Aerial Working Platforms on Chassis. It brings great advantages including increasing safety and facilitating the correct use of the ne cessary stablization maneuver to start working. With a single button, even from the basket, it allows to obtain stabilization in a safe, simple and fast way, quickly overcoming the irregularities of the ground.

### **DATA SHEET**

- Aluminum Basket: 1400 x 700 x 1100 mm
- Hydraulic basket rotation 90 + 90
- Turret rotation 700°
  Jib
  - b II . . .
- Pipes and hoses inside the booms
  Automatic closing
- Automatic closing
   Automatic SPEED stabilization from the basket and from the ground
- HE