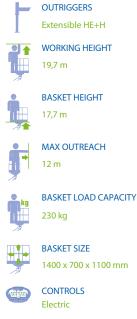

### **DATA SHEET**

- Aluminum Basket: 1400 x 700 x 1100 mm
- Hydraulic basket rotation 90 + 90
- Turret rotation 700°
  Jib
  - b II . . .
- Pipes and hoses inside the booms
  Automatic closing
- Automatic closing
   Automatic SPEED stabilization from the basket and from the ground
- HE + H vertical outriggers
- Proportional electrohydraulic controls with regulation of the speed of all movements
- Electronic safe system CAN BUS
- 4 plates to stand on the ground
- Socket 230V and 12V in the basket
- Possibility of simultaneous movements
- Automatic regulation of engine revolutions
   Cataphoresis treatment with powder coating
- Cataphoresis treatment with powder coating
  Aerial part centering light on the basket
- Automatic motor speed adjustment