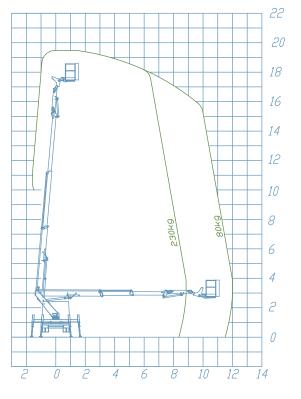

WORKING DIAGRAM





TURRET ROTATION

GVW 3,5 ton





## Great productivity and versatility

#### STANDARD ACCESSORIES

### [a] AUTOMATIC STABILIZATION

The **SPEED** function is a new solution present in Socage's Aerial Working Platforms on Chassis. It brings great advantages including increasing safety and facilitating the correct use of the ne cessary stablization maneuver to start working. With a single button, even from the basket, it allows to obtain stabilization in a safe, simple and fast way, quickly overcoming the irregularities of the ground.

### **DATA SHEET**

- Aluminum Basket: 1400 x 700 x 1100 mm
- Hydraulic basket rotation 90 + 90
- Turret rotation 700°
  Jib
  - b II . . .
- Pipes and hoses inside the booms
  Automatic closing
- Automatic closing
   Automatic SPEED stabilization from th