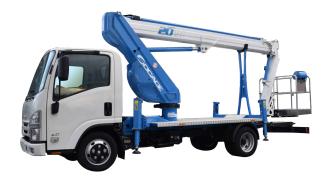

WORKING DIAGRAM





TURRET ROTATION

GVW 3,5 ton





## Great productivity and versatility

#### STANDARD ACCESSORIES

### [a] AUTOMATIC STABILIZATION

The **SPEED** function is a new solution present in Socage's Aerial Working Platforms on Chassis. It brings great advantages including increasing safety and facilitating the correct use of the ne cessary stablization maneuver to start working. With a single button, even from the basket, it allows to obtain stabilization in a safe, simple and fast way, quickly overcoming the irregularities of the ground.

### **DATA SHEET**

- Aluminum Basket: 1400 x 700 x 1100 mm
- Hydraulic basket rotation 90 + 90
- Turret rotation 700°
  Jib
  - b II . . .
- Pipes and hoses inside the booms
  Automatic closing
- Automatic closing
   Automatic SPEED st