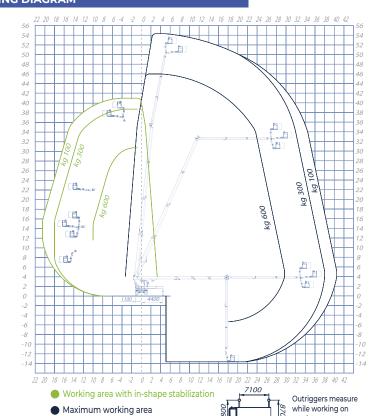

### **WORKING DIAGRAM**

WORKING HEIGHT

**BASKET HEIGHT** 

MAX OUTREACH 40 mt

BASKET LOAD CAPACITY 600 kg

BASKET SIZE 2300,3600x900x1100 mm

CONTROLS Electric

TURRET ROTATION 700°

**GVW** 26 ton / 32 ton