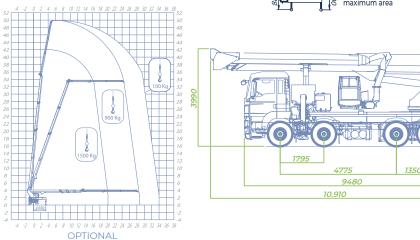

### **WORKING DIAGRAM**

WORKING HEIGHT

**BASKET HEIGHT** 

MAX OUTREACH 40 mt

BASKET LOAD CAPACITY 600 kg

BASKET SIZE 2300,3600x900x1100 mm

CONTROLS Electric

TURRET ROTATION 700°

**GVW** 26 ton / 32 ton