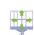

### **WORKING DIAGRAM**

WORKING HEIGHT

**BASKET HEIGHT** 

MAX OUTREACH 40 mt

BASKET LOAD CAPACITY 600 kg

BASKET SIZE 2300,3600x900x1100 mm

CONTROLS Electric

TURRET ROTATION 700°

**GVW** 26 ton / 32 ton