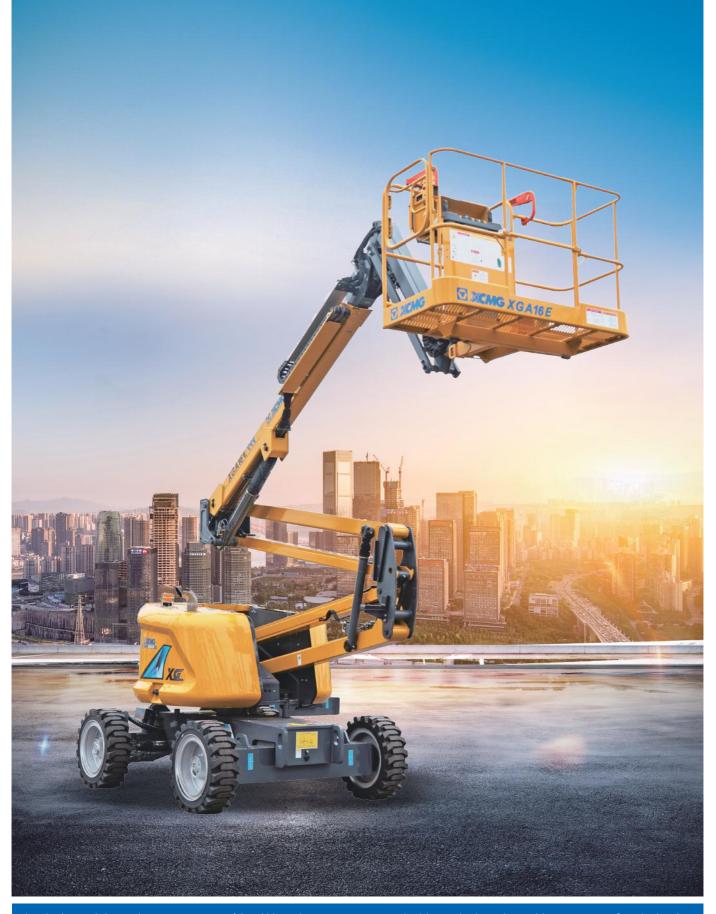

#### **MEASUREMENTS**

16.63m working height Up to 256/350kg lift capacity

#### PRODUCTIVITY

1.83m × 0.76m steel platform 4 driving wheels 2 steering wheels 45% theoretical gradeability Axle balance system Solid rubber tires Platform automatic leveling system 160° platform rotation Fully proportional multi-function controls Hydraulic oil cooler Enable switch Hourmeter record Tilt alarm Lift and lower alarm Drive alarm 355° non-continuous turntable rotation Lockable canopy High/Slow speed mode Turntable control box Engine status displayer Flashing beacon

#### POWER

Engine protection devices Kubota Euro stage V emission 12V DC emergency power

### OPTIONS

Tool tray Platform working light AC power to the platform Platform anti-collision device Foam-filled rough terrain tires 36.4kW 2600r/min Deutz D2.9L4

| Item                             | Unit       | XGA16E       |
|----------------------------------|------------|--------------|
| Working height                   | m          | 16.63        |
| Platform height                  | m          | 14.63        |
| Working radius                   | m          | 8.82         |
| Lift capacity                    | kg         | 256/350      |
| Occupant capacity                | -          | 2            |
| 1st Boom luffing range           | 0          | 0~65         |
| 2nd Boom luffing range           | 0          | -11~+75      |
| Fly jib luffing range            | 0          | -60~+70      |
| Turntable rotation               | 0          | 355          |
| Platform rotation                | 0          | 160          |
| Drive speed (retracted/extended) | km/h       | 5.5/0.6      |
| Turning radius (inside/outside)  | m          | 1.9/4.7      |
| Tailswing                        | mm         | 0            |
| Ground clearance                 | mm         | 300          |
| Gradeability                     | %          | 45           |
| Tires                            | -          | 33 ×12       |
| Power source                     | -          | Kubota V2403 |
| Rated power                      | kW/(r/min) | 36.8/(2700)  |
| Fuel tank                        | L          | 65           |
| Hydraulic tank                   | L          | 85           |
| Weight                           | kg         | 7600         |
| Platform size                    | mm         | 1830×760     |
| a Length (transportation)        | mm         | 6850/5600    |
| b Width                          | mm         | 2320         |
| c Height                         | mm         | 2380         |
| d Wheelbase                      | mm         | 2360         |