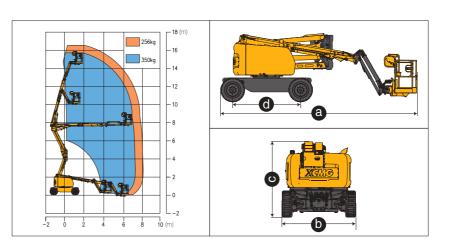

### OPTIONS

Tool tray Platform working light AC power to the platform Platform anti-collision device Foam-filled rough terrain tires 36.4kW 2600r/min Deutz D2.9L4

| Item                             | Unit       | XGA16E       |
|----------------------------------|------------|--------------|
| Working height                   | m          | 16.63        |
| Platform height                  | m          | 14.63        |
| Working radius                   | m          | 8.82         |
| Lift capacity                    | kg         | 256/350      |
| Occupant capacity                | -          | 2            |
| 1st Boom luffing range           | 0          | 0~65         |
| 2nd Boom luffing range           | 0          | -11~+75      |
| Fly jib luffing range            | 0          | -60~+70      |
| Turntable rotation               | 0          | 355          |
| Platform rotation                | 0          | 160          |
| Drive speed (retracted/extended) | km/h       | 5.5/0.6      |
| Turning radius (inside/outside)  | m          | 1.9/4.7      |
| Tailswing                        | mm         | 0            |
| Ground clearance                 | mm         | 300          |
| Gradeability                     | %          | 45           |
| Tires                            | -          | 33 ×12       |
| Power source                     | -          | Kubota V2403 |
| Rated power                      | kW/(r/min) | 36.8/(2700)  |
| Fuel tank                        | L          | 65           |
| Hydraulic tank                   | L          | 85           |
| Weight                           | kg         | 7600         |
| Platform size                    | mm         | 1830×760     |
| a Length (transportation)        | mm         | 6850/5600    |
| b Width                          | mm         | 2320         |
| c Height                         | mm         | 2380         |
| d Wheelbase                      | mm         | 2360         |