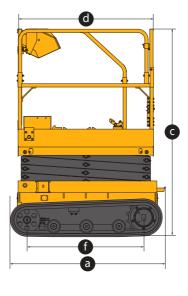

#### **OPTIONS**

Platform working light Air-line to platform AC power to the platform

| Item                                 | Unit | XG0608C     |
|--------------------------------------|------|-------------|
| Lift capacity                        | kg   | 200         |
| Lift capacity of auxiliary platform  | kg   | 115         |
| Occupant capacity                    | -    | 1           |
| Working height                       | m    | 6.5         |
| Platform height                      | m    | 4.5         |
| Length of auxiliary platform         | mm   | 550         |
| Ground clearance                     | mm   | 70          |
| Turning radius                       | m    | 0           |
| Drive motor                          | kW   | 0.7         |
| Lift motor                           | kW   | 1.3         |
| Drive speed (retracted/extended)     | km/h | 2/0         |
| Lift/Lower time                      | S    | 20-30/19-32 |
| Gradeability                         | %    | 25          |
| Tilt alarm                           | 0    | 1.7         |
| Batteries                            | V/Ah | 24/115      |
| Charger                              | V/A  | 24/15       |
| Tires                                | -    | T150×72×44  |
| Weight                               | kg   | 800         |
| a Length (without ladder)            | mm   | 1480(1450)  |
| b Width                              | mm   | 790         |
| c Height (platform folded)           | mm   | 1990(1625)  |
| d x e Platform size (Length x Width) | mm   | 1290×700    |
| f Wheelbase                          | mm   | 1110        |