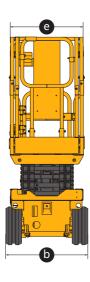

#### **OPTIONS**

Platform working light Air-line to platform AC power to the platform

| Item                                 | Unit | XG0608C     |
|--------------------------------------|------|-------------|
| Lift capacity                        | kg   | 200         |
| Lift capacity of auxiliary platform  | kg   | 115         |
| Occupant capacity                    | -    | 1           |
| Working height                       | m    | 6.5         |
| Platform height                      | m    | 4.5         |
| Length of auxiliary platform         | mm   | 550         |
| Ground clearance                     | mm   | 70          |
| Turning radius                       | m    | 0           |
| Drive motor                          | kW   | 0.7         |
| Lift motor                           | kW   | 1.3         |
| Drive speed (retracted/extended)     | km/h | 2/0         |
| Lift/Lower time                      | S    | 20-30/19-32 |
| Gradeability                         | %    | 25          |
| Tilt alarm                           | 0    | 1.7         |
| Batteries                            | V/Ah | 24/115      |
| Charger                              | V/A  | 24/15       |
| Tires                                | -    | T150×72×44  |
| Weight                               | kg   | 800         |
| a Length (without ladder)            | mm   | 1480(1450)  |
| b Width                              | mm   | 790         |
| c Height (platform folded)           | mm   | 1990(1625)  |
| d x e Platform size (Length x Width) | mm   | 1290×700    |
| f Wheelbase                          | mm   | 1110        |