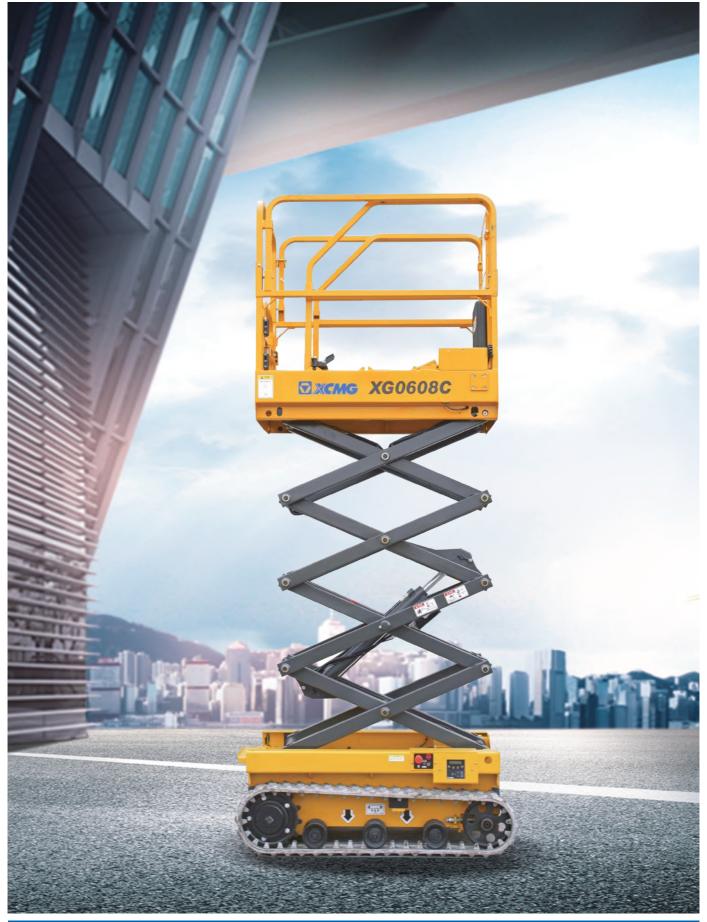

# XG0608C

# XG0608C Scissor lift

#### **PRODUCTIVITY**

25% theoretical gradeability

Battery charge indicator and diagnostic display

Manual platform lowering value

Both platform and ground control panel with emergency stop button

Auto brake system

Solid non-marking tires

Tilt alarm

Hourmeter record

Lift and lower alarm

Horn

Flashing beacons

Drive alarm

Overload alarm

#### **OPTIONS**

Platform working light Air-line to platform AC power to the platform

| Item                                 | Unit | XG0608C     |
|--------------------------------------|------|-------------|
| Lift capacity                        | kg   | 200         |
| Lift capacity of auxiliary platform  | kg   | 115         |
| Occupant capacity                    | -    | 1           |
| Working height                       | m    | 6.5         |
| Platform height                      | m    | 4.5         |
| Length of auxiliary platform         | mm   | 550         |
| Ground clearance                     | mm   | 70          |
| Turning radius                       | m    | 0           |
| Drive motor                          | kW   | 0.7         |
| Lift motor                           | kW   | 1.3         |
| Drive speed (retracted/extended)     | km/h | 2/0         |
| Lift/Lower time                      | S    | 20-30/19-32 |
| Gradeability                         | %    | 25          |
| Tilt alarm                           | 0    | 1.7         |
| Batteries                            | V/Ah | 24/115      |
| Charger                              | V/A  | 24/15       |
| Tires                                | -    | T150×72×44  |
| Weight                               | kg   | 800         |
| a Length (without ladder)            | mm   | 1480(1450)  |
| b Width                              | mm   | 790         |
| c Height (platform folded)           | mm   | 1990(1625)  |
| d x e Platform size (Length x Width) | mm   | 1290×700    |
| f Wheelbase                          | mm   | 1110        |