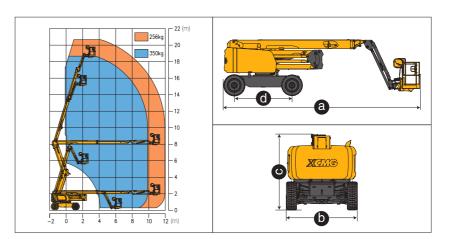

#### **MEASUREMENTS**

20.63m working height Up to 256/350kg lift capacity

## OPTIONS

Tool tray Platform working light AC power to the platform Platform anti-collision device Foam-filled rough terrain tires 36.4kW 2600r/min Deutz D2.9L4

| Item                             | Unit       | XGA20E       |
|----------------------------------|------------|--------------|
| Working height                   | m          | 20.63        |
| Platform height                  | m          | 18.63        |
| Working radius                   | m          | 12.08        |
| Lift capacity                    | kg         | 256/350      |
| Occupant capacity                | -          | 2            |
| 1st Boom luffing range           | 0          | 0~72         |
| 2nd Boom luffing range           | 0          | 0~+73        |
| Fly jib luffing range            | 0          | -65~+70      |
| Turntable rotation               | 0          | 360          |
| Platform rotation                | 0          | 160          |
| Drive speed (retracted/extended) | km/h       | 5.5/0.6      |
| Turning radius (inside/outside)  | m          | 2.3/5        |
| Tailswing                        | mm         | 540          |
| Ground clearance                 | mm         | 330          |
| Gradeability                     | %          | 45           |
| Tires                            | -          | 36×14-20     |
| Power source                     | -          | Kubota V2403 |
| Rated power                      | kW/(r/min) | 36.8/(2700)  |
| Fuel tank                        | L          | 90           |
| Hydraulic tank                   | L          | 120          |
| Weight                           | kg         | 9900         |
| Platform size                    | mm         | 1830×760     |
| a Length (transportation)        | mm         | 8520/6260    |
| b Width                          | mm         | 2300         |
| c Height                         | mm         | 2400         |
| d Wheelbase                      | mm         | 2500         |