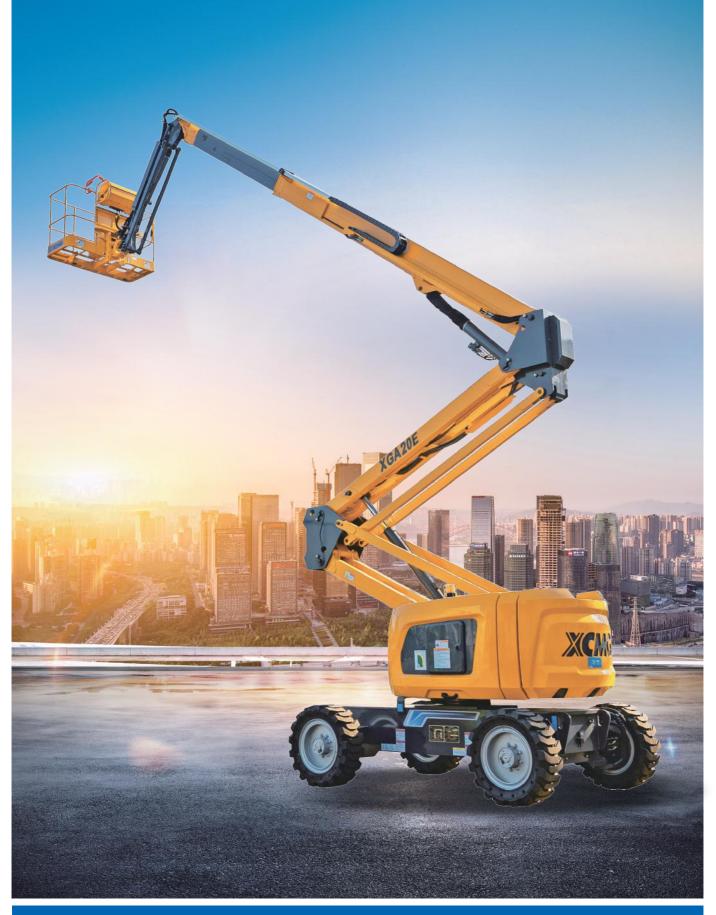

# **ARTICULATED BOOM LIFT**

The print does not belong to the contract, nor a part of the vehicle purchase contract. We reserve the right to revise the product model, parameters, configuration based on the continuous improvement requirements of the product, without prior notice. Pictures are for reference only, and the specific product shall depend on the real product.

#### **MEASUREMENTS**

20.63m working height Up to 256/350kg lift capacity

#### PRODUCTIVITY

1.83m × 0.76m steel platform 4 driving wheels 2 steering wheels 45% theoretical gradeability Axle balance system Solid rubber tires Platform automatic leveling system 160° platform rotation Fully proportional multi-function controls Hydraulic oil cooler Enable switch Hourmeter record Tilt alarm Lift and lower alarm Drive alarm 360° continuous turntable rotation Lockable canopy High/Slow speed mode Turntable control box Engine status displayer Steering lever control Flashing beacon

#### POWER

Engine protection devices Kubota Euro stage V emission 12V DC emergency power