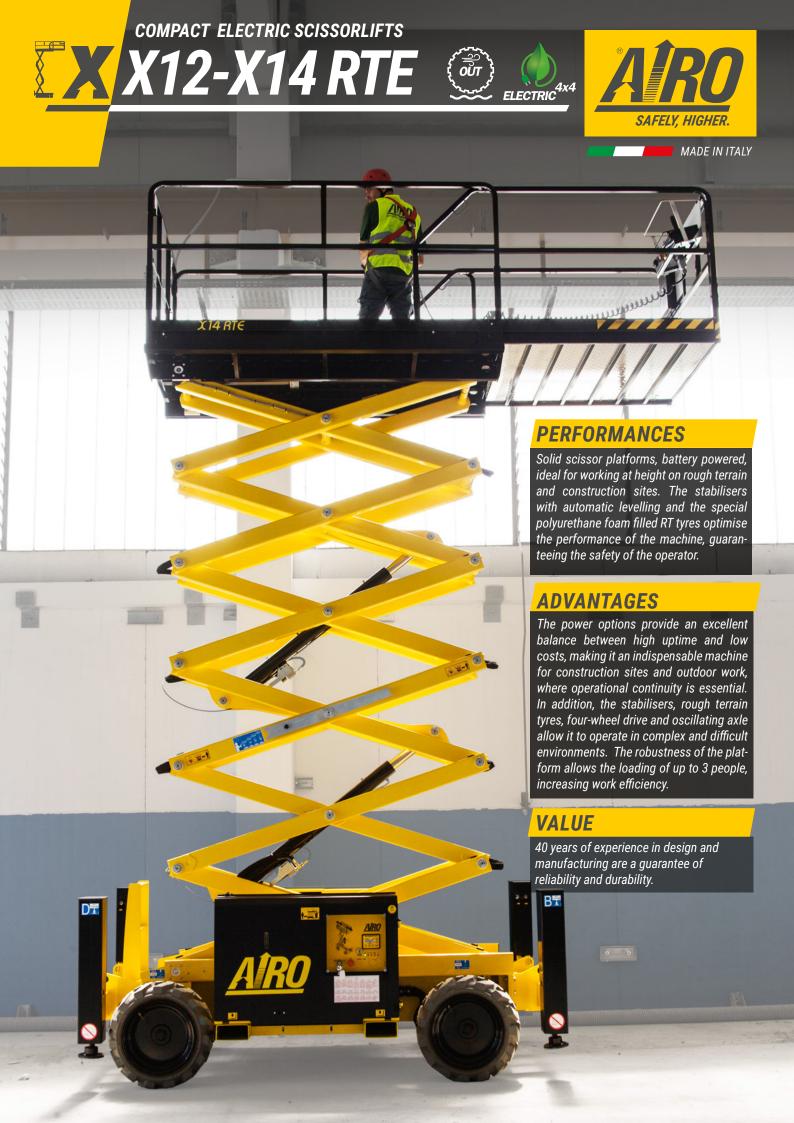

## **Standard Version**

- Electro- hydraulic transmission 4WD and proportional controls
- Electric scissor protection
- Front oscillating axle
- Manual roll-out extension deck (m 1,50)
- Horn and hourmeter
- Tilt sensor with automatic stop
- All-motion alarm
- Driveable at maximum height (X14 RTE max.12 m working height)
- Diagnostic display
- Foldable handrails
- Pin based load limiter on platform
- RT foam- filled non marking tyres
- Outriggers with automatic leveling system
- Anchorage and lifting points
- 230 V electric line predisposition on the platform
- Telematic connector
- CE Declaration of conformity C€

## **ONLY VERSION X14 RTE**

Tilt switch dependent on travel height

## **Options and accessories**

- Flashing warning lights (n.2)
- Control box protection cap
- 230V power line on platform
- 230V power line on platform with circuit breaker
- Air/water line in platform
- Kit for centralized battery topping
- SAFE Secondary protection system
- Fleet management kit

Remark: version available on request without outriggers