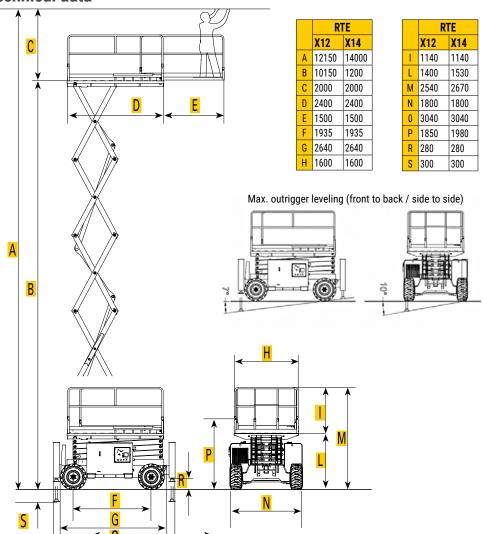

## **Technical data**

| TECHNICAL SPECIFICATIONS                               |          | X12 RTE        | X14 RTE        |
|--------------------------------------------------------|----------|----------------|----------------|
| Max. working height                                    | mm       | 12150          | 14000          |
| Max. platform height                                   | mm       | 10150          | 12000          |
| Total capacity /n° of persons                          | kg       | 450/3          | 400 kg/3       |
| Capacity on deck extension                             | kg       | 450/3          | 400 kg/3       |
| Manual roll-out extension deck                         | m        | 1,5            | 1,5            |
| Lifting time                                           | S        | 40             | 40             |
| Lowering time                                          | S        | 60             | 60             |
| Power supply                                           |          | AC 48V - 12 kW | AC 48V - 12 kW |
| Battery                                                | V/Ah(C5) | 48/315         | 48/315         |
| Battery charger                                        | HF V /A  | 48/ 45         | 48/ 46         |
| Max hydraulic pressure                                 | bar      | 240            | 240            |
| Oil tank capacity                                      | I        | 80             | 80             |
| Drive speed (safety/fast)                              | km/h     | 0,4/4,5        | 0,4/4,5        |
| Inclination long. /trasv.                              | o        | 3/2,5          | 3-2/3-1,0*     |
| Gradeability                                           | %        | 35             | 35             |
| Inside / Outside turning radius                        | m        | 2,4/4,7        | 2,4/4,7        |
| Max. outrigger leveling (front to back / side to side) | 0        | 7 / 10         | 7 / 10         |
| Tyre dimensions                                        | mm       | Ø 650x300      | Ø 650 x 300    |
| Tyre type                                              |          | 26x12-12       | 26x12-12       |
| Total weight with outriggers                           | kg       | 4580           | 4780           |
|                                                        |          |                |                |