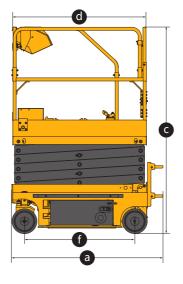

#### **OPTIONS**

Platform working light Air-line to platform

AC power to the platform

Lithium battery

| Item                                                  | Unit | XG1008AC                                                    | XG1012AC                                                |
|-------------------------------------------------------|------|-------------------------------------------------------------|---------------------------------------------------------|
| Lift capacity                                         | kg   | 230                                                         | 450                                                     |
| Lift capacity of auxiliary platform                   | kg   | 115                                                         | 115                                                     |
| Occupant capacity                                     | -    | 2/1(in/out)                                                 | 2                                                       |
| Working height                                        | m    | 10                                                          | 10                                                      |
| Platform height                                       | m    | 8/5.5(in/out)                                               | 8                                                       |
| Length of auxiliary platform                          | mm   | 900                                                         | 900                                                     |
| Ground clearance (pothole protector – raised/lowered) | mm   | 100/20                                                      | 110/20                                                  |
| Turning radius (inside/outside)                       | m    | 0/2.3                                                       | 0/2.3                                                   |
| Drive motor                                           | kW   | 0.87                                                        | 0.87                                                    |
| Lift motor                                            | kW   | 3.3                                                         | 3.3                                                     |
| Drive speed (retracted/extended)                      | km/h | 4.0/0.8                                                     | 4.0/0.8                                                 |
| Lift/Lower time                                       | S    | 29~40/34~45                                                 | 29~40/49~60                                             |
| Gradeability                                          | %    | 25                                                          | 25                                                      |
| Tilt alarm (side/forward and backward)                | 0    | 1.5/3                                                       | 1.5/3                                                   |
| Batteries                                             | V/Ah | 4x6/280 Lead-acid (standard)<br>25.6/206 Lithium (optional) | 4x6/280 Lead-acid (standard 25.6/206 Lithium (optional) |
| Charger                                               | V/A  | 24/30                                                       | 24/30                                                   |
| Tires                                                 | -    | 381×127                                                     | 381×127                                                 |
| Weight                                                | kg   | 2260                                                        | 2680                                                    |
| a Length (without ladder)                             | mm   | 2477(2280)                                                  | 2477(2267)                                              |
| b Width                                               | mm   | 810                                                         | 1170                                                    |
| c Height (platform folded)                            | mm   | 2335(2005)                                                  | 2335(1805)                                              |
| d x e Platform size (Length x Width)                  | mm   | 2280×810                                                    | 2280×1120                                               |
| f Wheelbase                                           | mm   | 1877                                                        | 1877                                                    |