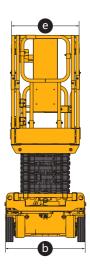

#### **OPTIONS**

Platform working light Air-line to platform

AC power to the platform

Lithium battery

| Item                                                  | Unit | XG1008AC                                                    | XG1012AC                                                |
|-------------------------------------------------------|------|-------------------------------------------------------------|---------------------------------------------------------|
| Lift capacity                                         | kg   | 230                                                         | 450                                                     |
| Lift capacity of auxiliary platform                   | kg   | 115                                                         | 115                                                     |
| Occupant capacity                                     | -    | 2/1(in/out)                                                 | 2                                                       |
| Working height                                        | m    | 10                                                          | 10                                                      |
| Platform height                                       | m    | 8/5.5(in/out)                                               | 8                                                       |
| Length of auxiliary platform                          | mm   | 900                                                         | 900                                                     |
| Ground clearance (pothole protector – raised/lowered) | mm   | 100/20                                                      | 110/20                                                  |
| Turning radius (inside/outside)                       | m    | 0/2.3                                                       | 0/2.3                                                   |
| Drive motor                                           | kW   | 0.87                                                        | 0.87                                                    |
| Lift motor                                            | kW   | 3.3                                                         | 3.3                                                     |
| Drive speed (retracted/extended)                      | km/h | 4.0/0.8                                                     | 4.0/0.8                                                 |
| Lift/Lower time                                       | S    | 29~40/34~45                                                 | 29~40/49~60                                             |
| Gradeability                                          | %    | 25                                                          | 25                                                      |
| Tilt alarm (side/forward and backward)                | 0    | 1.5/3                                                       | 1.5/3                                                   |
| Batteries                                             | V/Ah | 4x6/280 Lead-acid (standard)<br>25.6/206 Lithium (optional) | 4x6/280 Lead-acid (standard 25.6/206 Lithium (optional) |
| Charger                                               | V/A  | 24/30                                                       | 24/30                                                   |
| Tires                                                 | -    | 381×127                                                     | 381×127                                                 |
| Weight                                                | kg   | 2260                                                        | 2680                                                    |
| a Length (without ladder)                             | mm   | 2477(2280)                                                  | 2477(2267)                                              |
| b Width                                               | mm   | 810                                                         | 1170                                                    |
| c Height (platform folded)                            | mm   | 2335(2005)                                                  | 2335(1805)                                              |
| d x e Platform size (Length x Width)                  | mm   | 2280×810                                                    | 2280×1120                                               |
| f Wheelbase                                           | mm   | 1877                                                        | 1877                                                    |