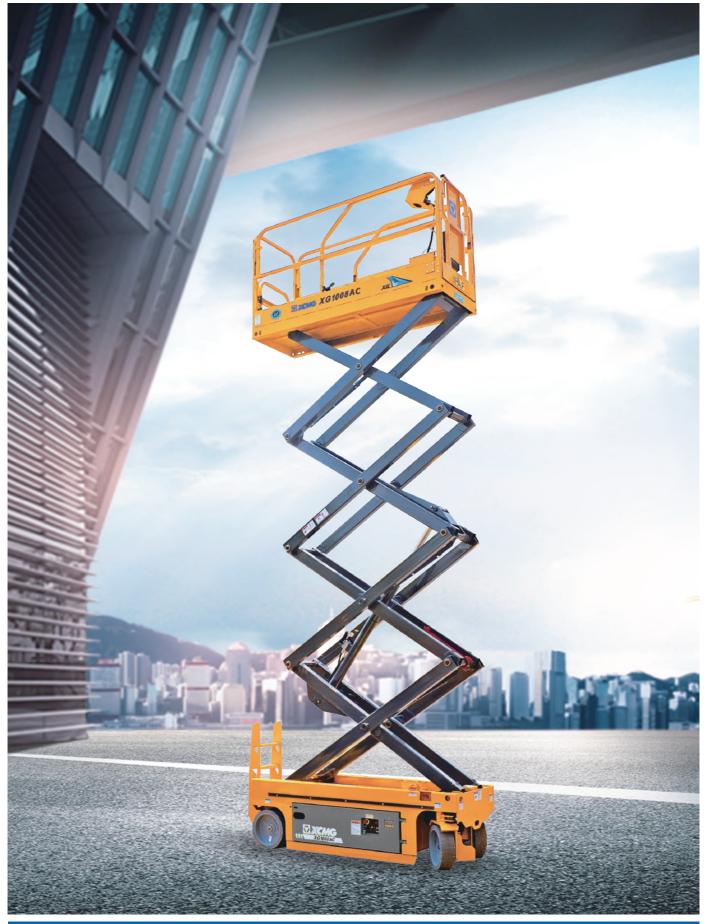

### **SCISSOR LIFTS**

## XG1008AC/XG1012AC

# XG1008AC/XG1012AC (€

Scissor lifts