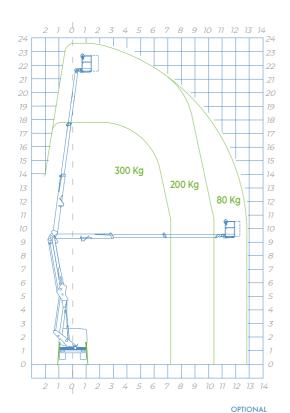

#### **WORKING DIAGRAM**

**OUTRIGGERS** 

Vertical H+H

WORKING HEIGHT

23,6 mt

**BASKET HEIGHT** 21,6 mt

MAX OUTREACH 12,8 mt

**BASKET LOAD CAPACITY** 

300 kg

**BASKET SIZE** 

CONTROLS Electric

**TURRET ROTATION** 7009

GVW

3.5 ton