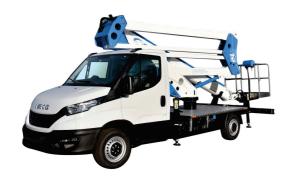

#### **WORKING DIAGRAM**





**OUTRIGGERS** 

Vertical H+H

WORKING HEIGHT

23,6 mt

**BASKET HEIGHT** 21,6 mt



MAX OUTREACH 12,8 mt



**BASKET LOAD CAPACITY** 

300 kg



**BASKET SIZE** 





CONTROLS Electric



**TURRET ROTATION** 7009



GVW

3.5 ton



### STANDARD ACCESSORIES

platform

A record articulated

# [a] AUTOMATIC STABILIZATION

The "SPEED" function is a new solution present in Socage's Aerial Working Platforms on Chassis. It brings great advantages including increasing safety and facilitating the correct use of the necessary stablization maneuver to start working. With a single button, even from the basket, it allows to obtain stabilization in a safe, simple and fast way, quickly overcoming the irregularities of the ground.



## **DATA SHEET**

- Aluminum Basket: 1