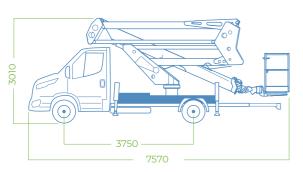

#### **WORKING DIAGRAM**

**OUTRIGGERS** 

Vertical H+H

WORKING HEIGHT

23,6 mt

**BASKET HEIGHT** 21,6 mt

MAX OUTREACH 12,8 mt

**BASKET LOAD CAPACITY** 