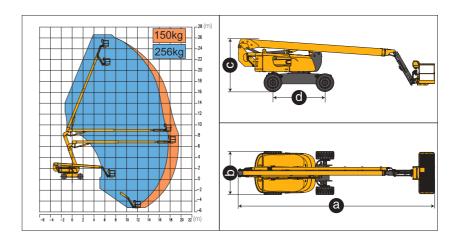

#### **MEASUREMENTS**

26.6m working height Up to 150/256kg lift capacity

#### **OPTIONS**

Tool tray Work light assembly Foam-filled rough terrain tires

| Item                             | Unit       | XGA26K       |
|----------------------------------|------------|--------------|
| Working height                   | m          | 26.6         |
| Platform height                  | m          | 24.6         |
| Working radius                   | m          | 19.5         |
| Lift capacity                    | kg         | 150/256      |
| Occupant capacity                | -          | 2            |
| 1st Boom luffing range           | 0          | -1~+70       |
| 2nd Boom luffing range           | 0          | -35~+68      |
| Fly jib luffing range            | 0          | -65~+70      |
| Turntable rotation               | 0          | 360          |
| Platform rotation                | 0          | 160          |
| Drive speed (retracted/extended) | km/h       | 5/0.6        |
| Turning radius (inside/outside)  | m          | 2.2/4.4      |
| Tailswing                        | mm         | 1330         |
| Ground clearance                 | mm         | 380          |
| Gradeability                     | %          | 45           |
| Tires                            | -          | 18-625       |
| Power source                     | -          | Kubota V2607 |
| Rated power                      | kW/(r/min) | 48/(2400)    |
| Fuel tank                        | L          | 180          |
| Hydraulic tank                   | L          | 150          |
| Weight                           | kg         | 18100        |
| Platform size                    | mm         | 2400×900     |
| a Length (transportation)        | mm         | 11760/9900   |
| b Width                          | mm         | 2490         |
| c Height                         | mm         | 2950         |
| d Wheelbase                      | mm         | 3000         |